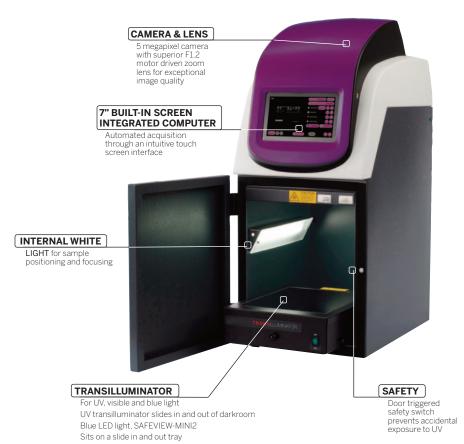

## KEY FEATURES

- Integrated 7" touch screen computer dedicated to imaging for efficient acquisition
- 5 megapixel camera with excellent low light sensitivity
- 20 x 24 cm 302nm UV transilluminator enables imaging of large format gels
- Printer connects directly to gelONE options available: P95DW MITSUBISHI DIGITAL THERMAL PRINTER; CANON SELPHY CP1200
- Safety switch prevents accidental UV exposure

## **TECHNICAL SPECIFICATIONS** CAMERA 5 MILLION PIXEL 1/2.5 INCH SENSOR BIT DEPTH 12/16 віт GREYSCALE 65,536 DYNAMIC RANGE 3.6/4.8 (EXTENDED) LENS 8 - 48 MM F / 1.2VIEWING AREA 20 х 24см **I**LLUMINATION UV 302<sub>NM</sub> SLIM TRANSILLUMINATOR 20 x 24cm OPTION BLUE CONVERTER SCREEN 21 x 26cm OPTION VISIBLE LIGHT CONVERTER WHITE EPI YES 7 INCH TOUCH SCREEN SOFTWARE IMAGE CAPTURE YES GENEOUANT ANALYSIS YES PRINTER OPTIONS P95DW MITSURISHI DIGITAL THERMAL PRINTER CANON SELPHY CP1200 PAPER AND INK K65HM THERMAL PAPER, MATT K91HG THERMAL PAPER, GLOSSY CANON KP-1081N Size 75 x 31 x 45 DIMENSIONS (H X D X W) CM WEIGHT 20 kg